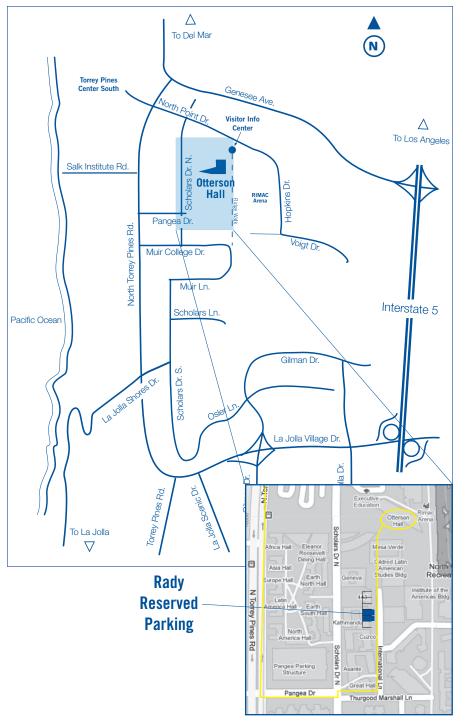

#### From the North

Take 5 South Take Genesee Avenue exit Right on Genesee Left on North Torrey Pines Road Left on Pangea Drive

#### From the South

Take 5 North Take Genesee Avenue exit Left on Genesee Left on North Torrey Pines Road Left on Pangea Drive

### **Rady Reserved Parking**

There are two Rady Reserved parking spots located next to the Institute of the Americas.

Pangea Drive turns into Thurgood Marshall Lane. Turn left on International Lane. There are seven parking spots opposite the Institute of Americas building. The second and third spots are marked as Rady Reserved.

## Walking to Otterson Hall

Continue walking down International Lane. This will turn into a path between the dorm buildings. Continue up the lawn until you see Otterson Hall. Continue through the courtyard to the elevators.